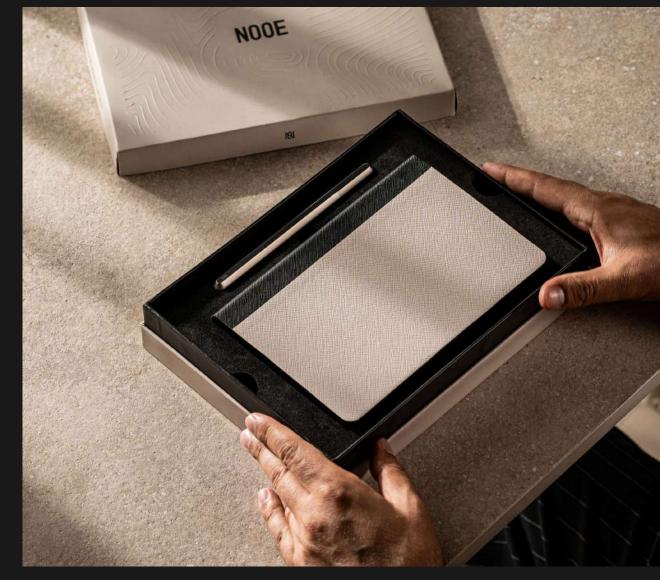

#### What's inside?

Set of Blade Alu Pen with Monograph journal, packed in a hard gift box.

#### What's inside?

Set of Blade Al Pen, Monograph Journal, Sleight Bi-Fold Wallet & Seek Passport Holder, packed in a hard box.