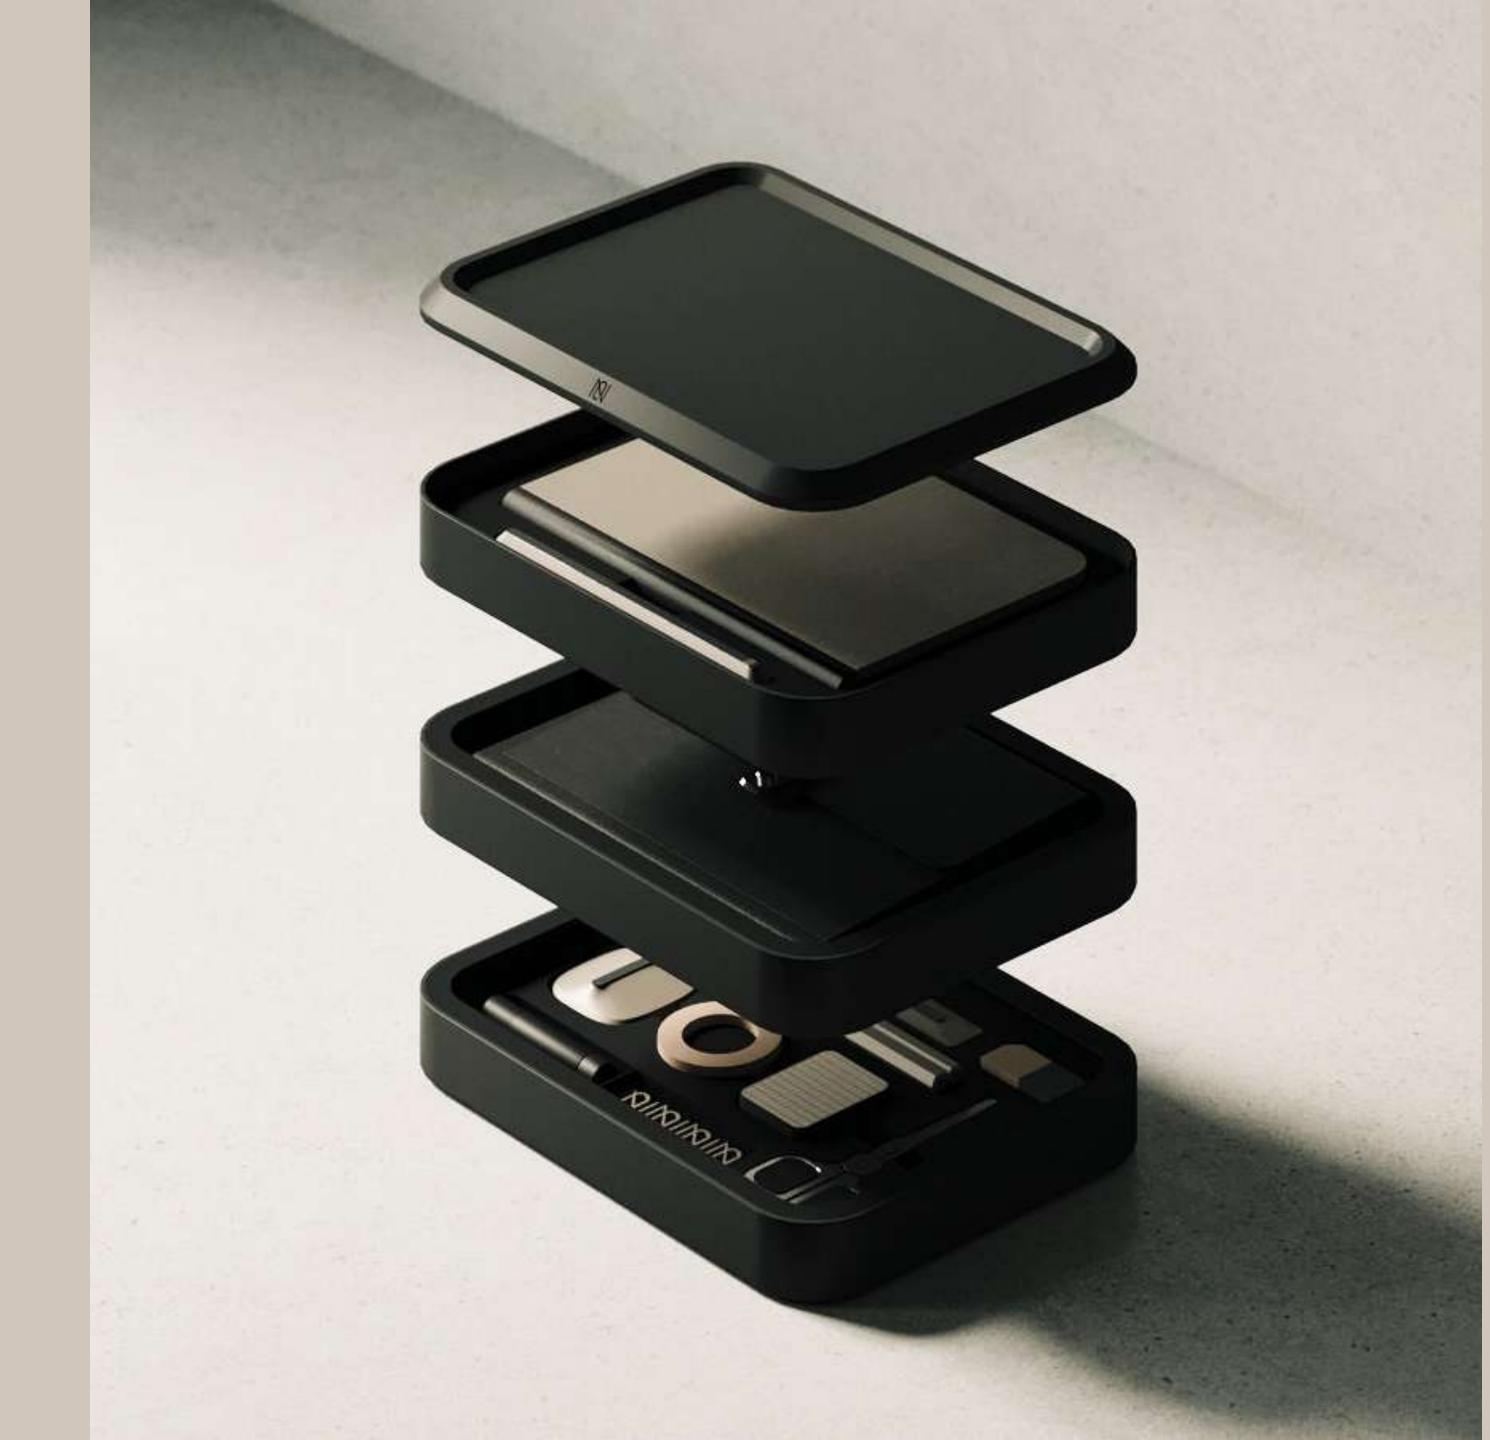

#### STATIONERY REIMAGINED

Scandinavian emotive design, quality tactile materials and a bento box-inspired organisation case.

12 PRODUCT SYSTEM
3-LAYER STACKING
95% PLASTIC FREE

#### 12 PRODUCT SYSTEM

Almost everything you need for your creative workflow. We have designed 12 stationary objects, all packed in custom stacking trays; with each product in its placeholder.

#### What's inside?

3 Layered Bento Stacking shell with 12 custom designed products.