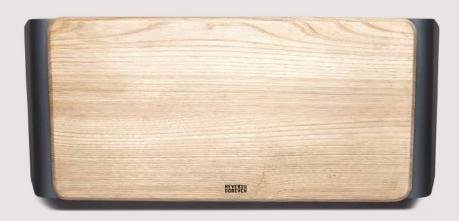

#### AGED OAK

#### **MATERIALS**

SOLID OAK
SPACE GRADE ALUMINIUM

#### **COLOR TONE**

NATURAL WAXED OAK (WOOD)
SPACE GREY (METAL)