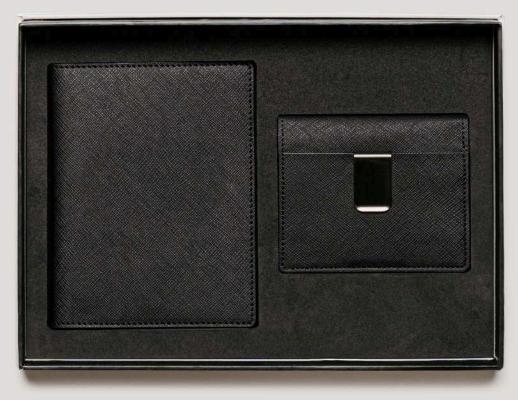

#### What's inside?

Set of Sleight Bi-Fold Wallet & Seek Passport Holder, packed in a hard box.