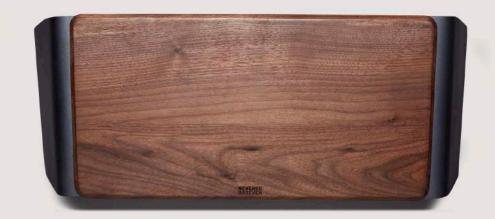

#### WALNUT

#### **MATERIALS**

AMERICAN SOLID WALNUT SPACE GRADE ALUMINIUM

#### **COLOR TONE**

NATURAL WALNUT BROWN (WOOD)
ANTHRACITE DARK GREY (METAL)