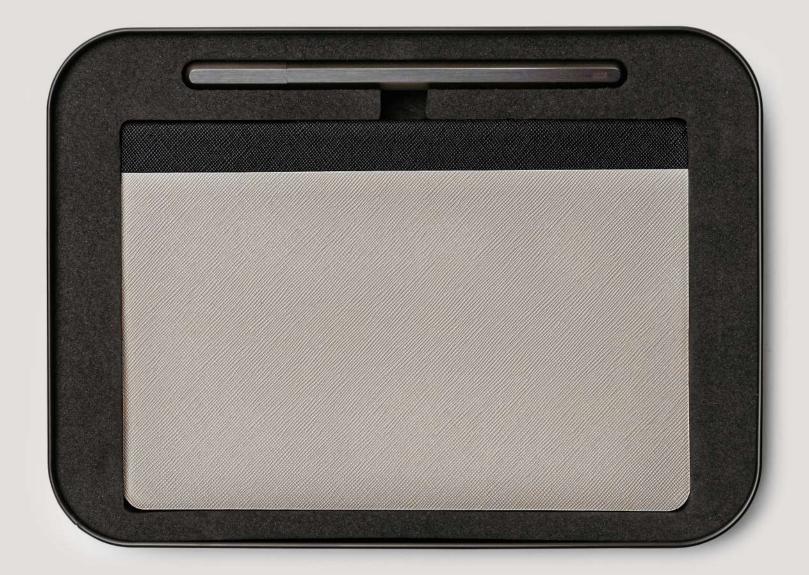

#### **ØVERSTE**

BLADE AL PEN MONOGRAPH JOURNAL

#### What's inside?

Set of Blade Alu Pen with Monograph journal, packed in a hard gift box.