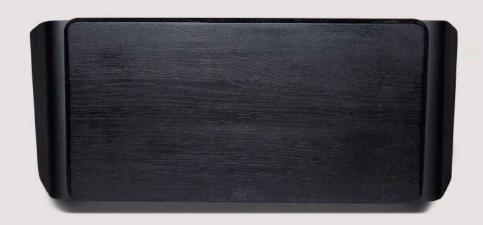

#### **BLACK OAK**

#### **MATERIALS**

SOLID OAK
SPACE GRADE ALUMINIUM

#### **COLOR TONE**

STAINED BLACK OAK (WOOD)
MATT BLACK (METAL)