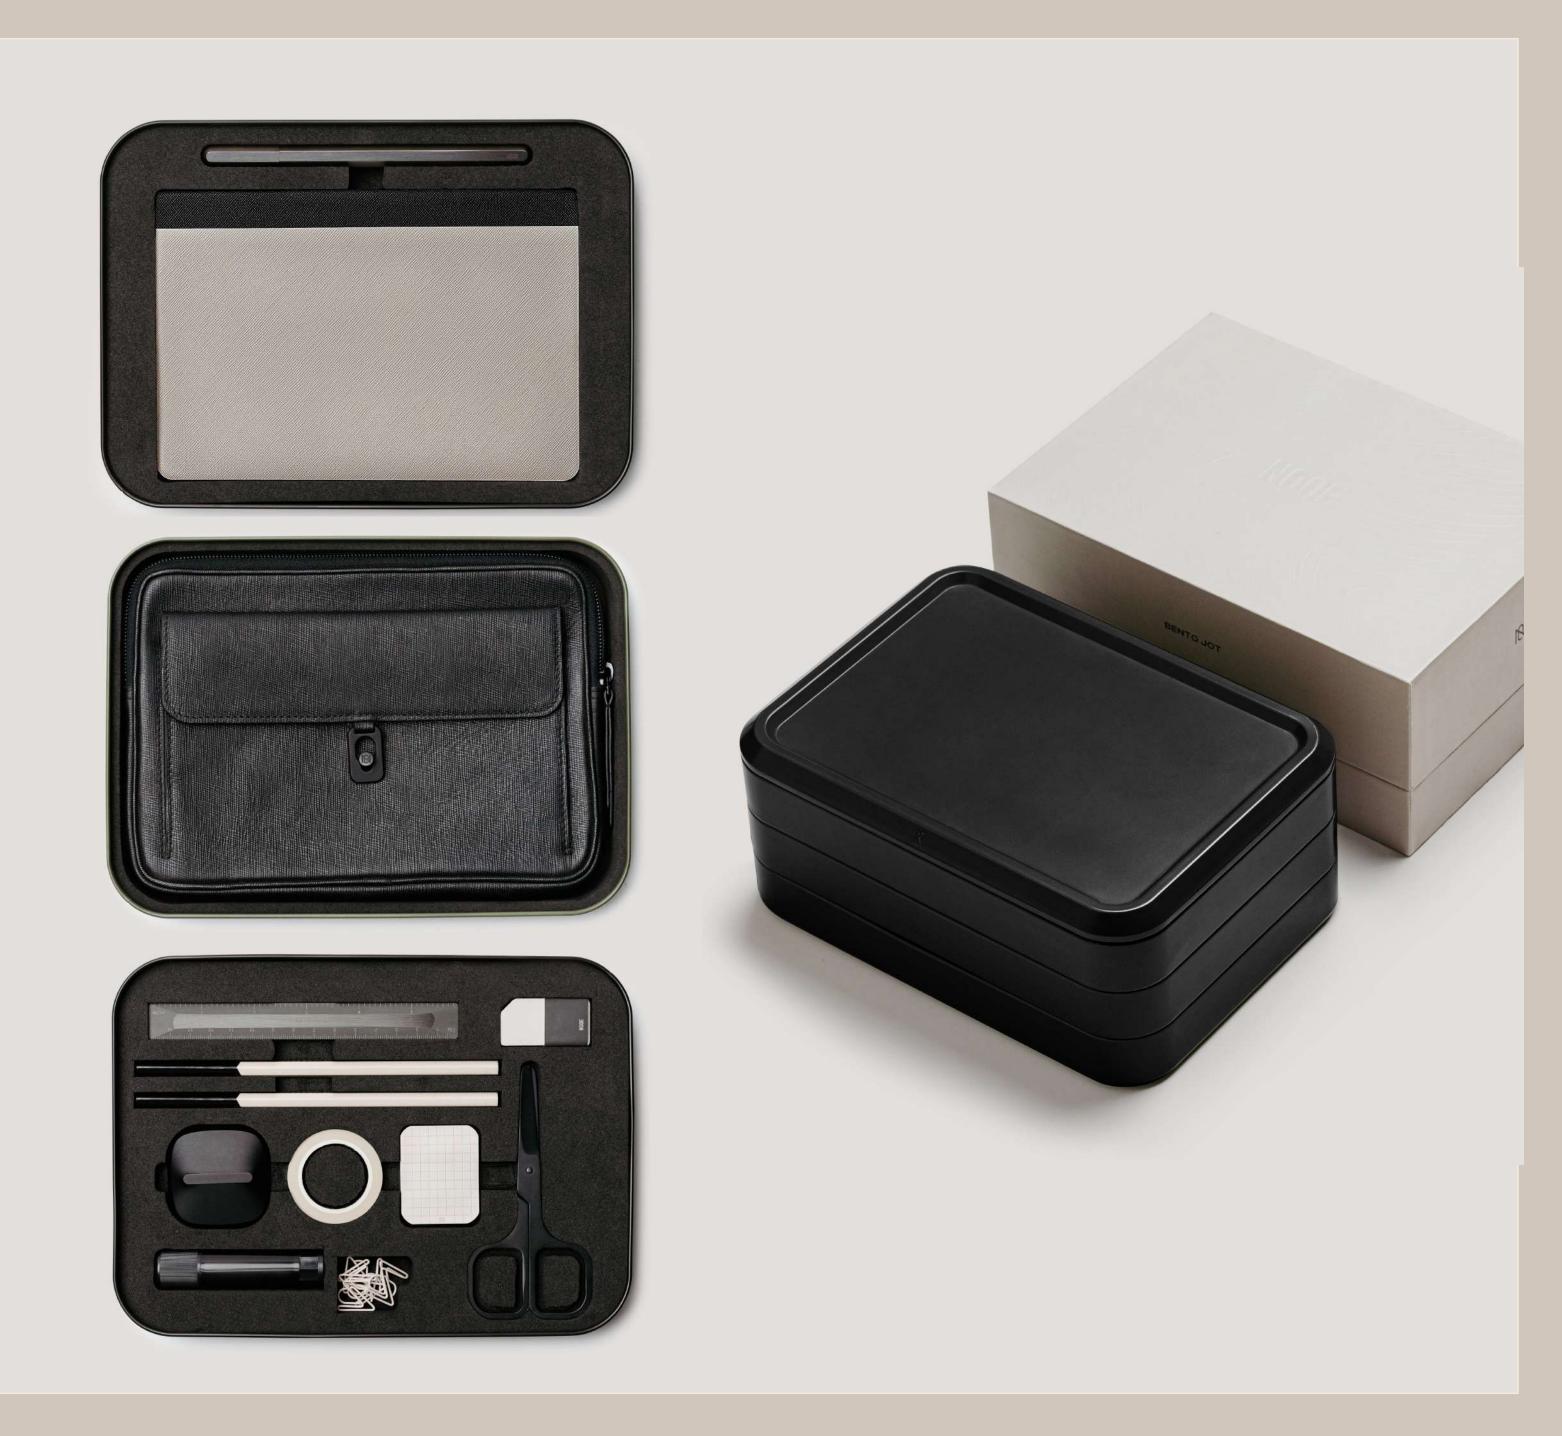

#### STATIONERY REIMAGINED

Scandinavian emotive design, quality tactile materials and a bento box-inspired organisation case.

12 PRODUCT SYSTEM
3-LAYER STACKING
95% PLASTIC FREE

## BENTO JOT

#### 12 PRODUCT SYSTEM

Almost everything you need for your creative workflow. We have designed 12 stationary objects, all packed in custom stacking trays; with each product in its placeholder.

#### What's inside?

3 Layered Bento Stacking shell with 12 custom designed products.