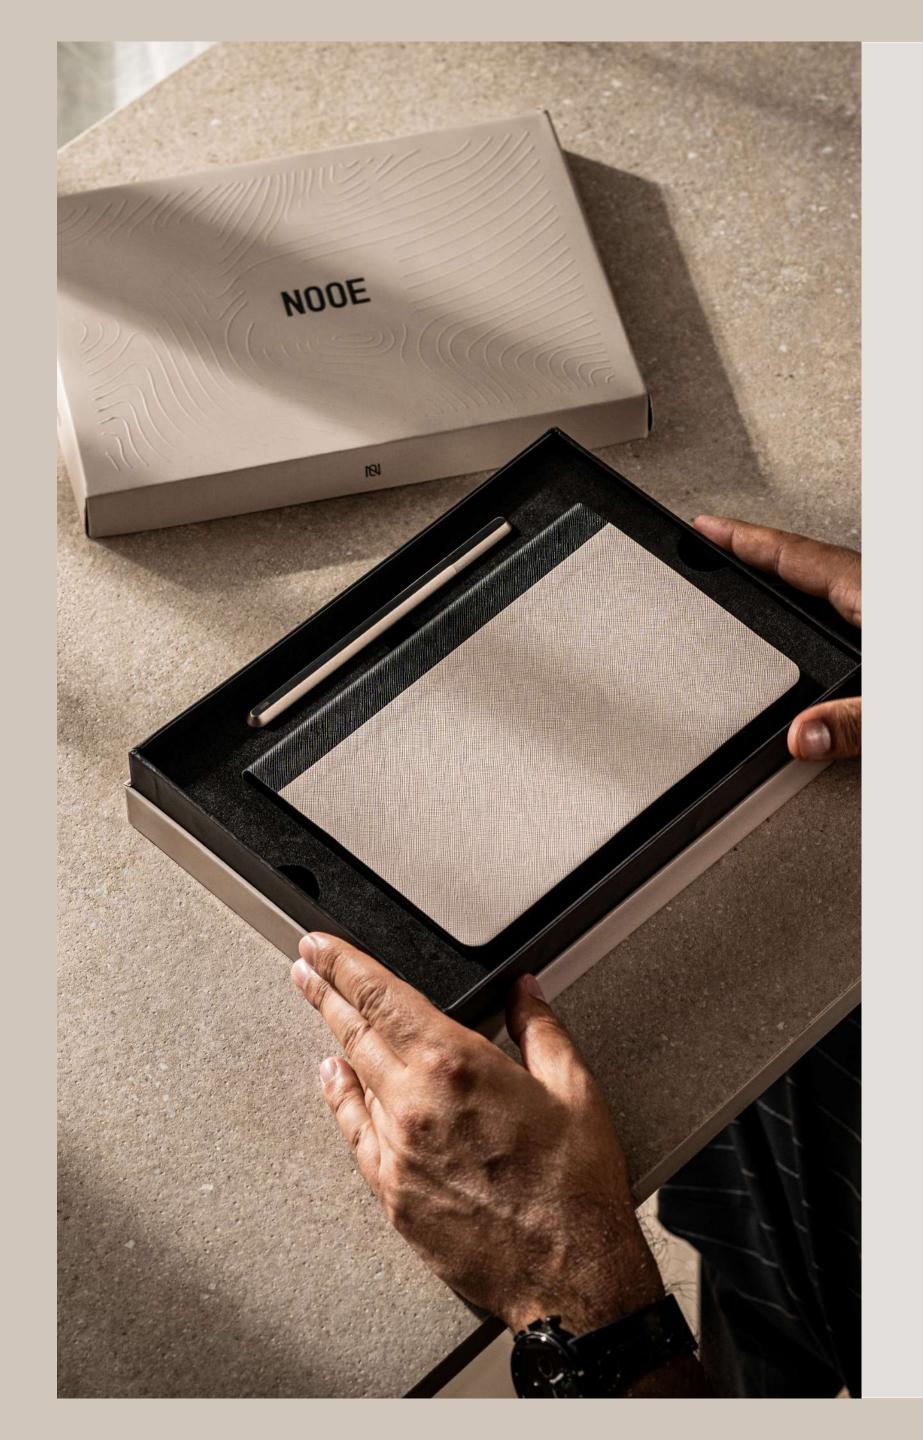

## BENTO JOT

#### What's inside?

Set of Blade Alu Pen with Monograph journal, packed in a hard gift box.