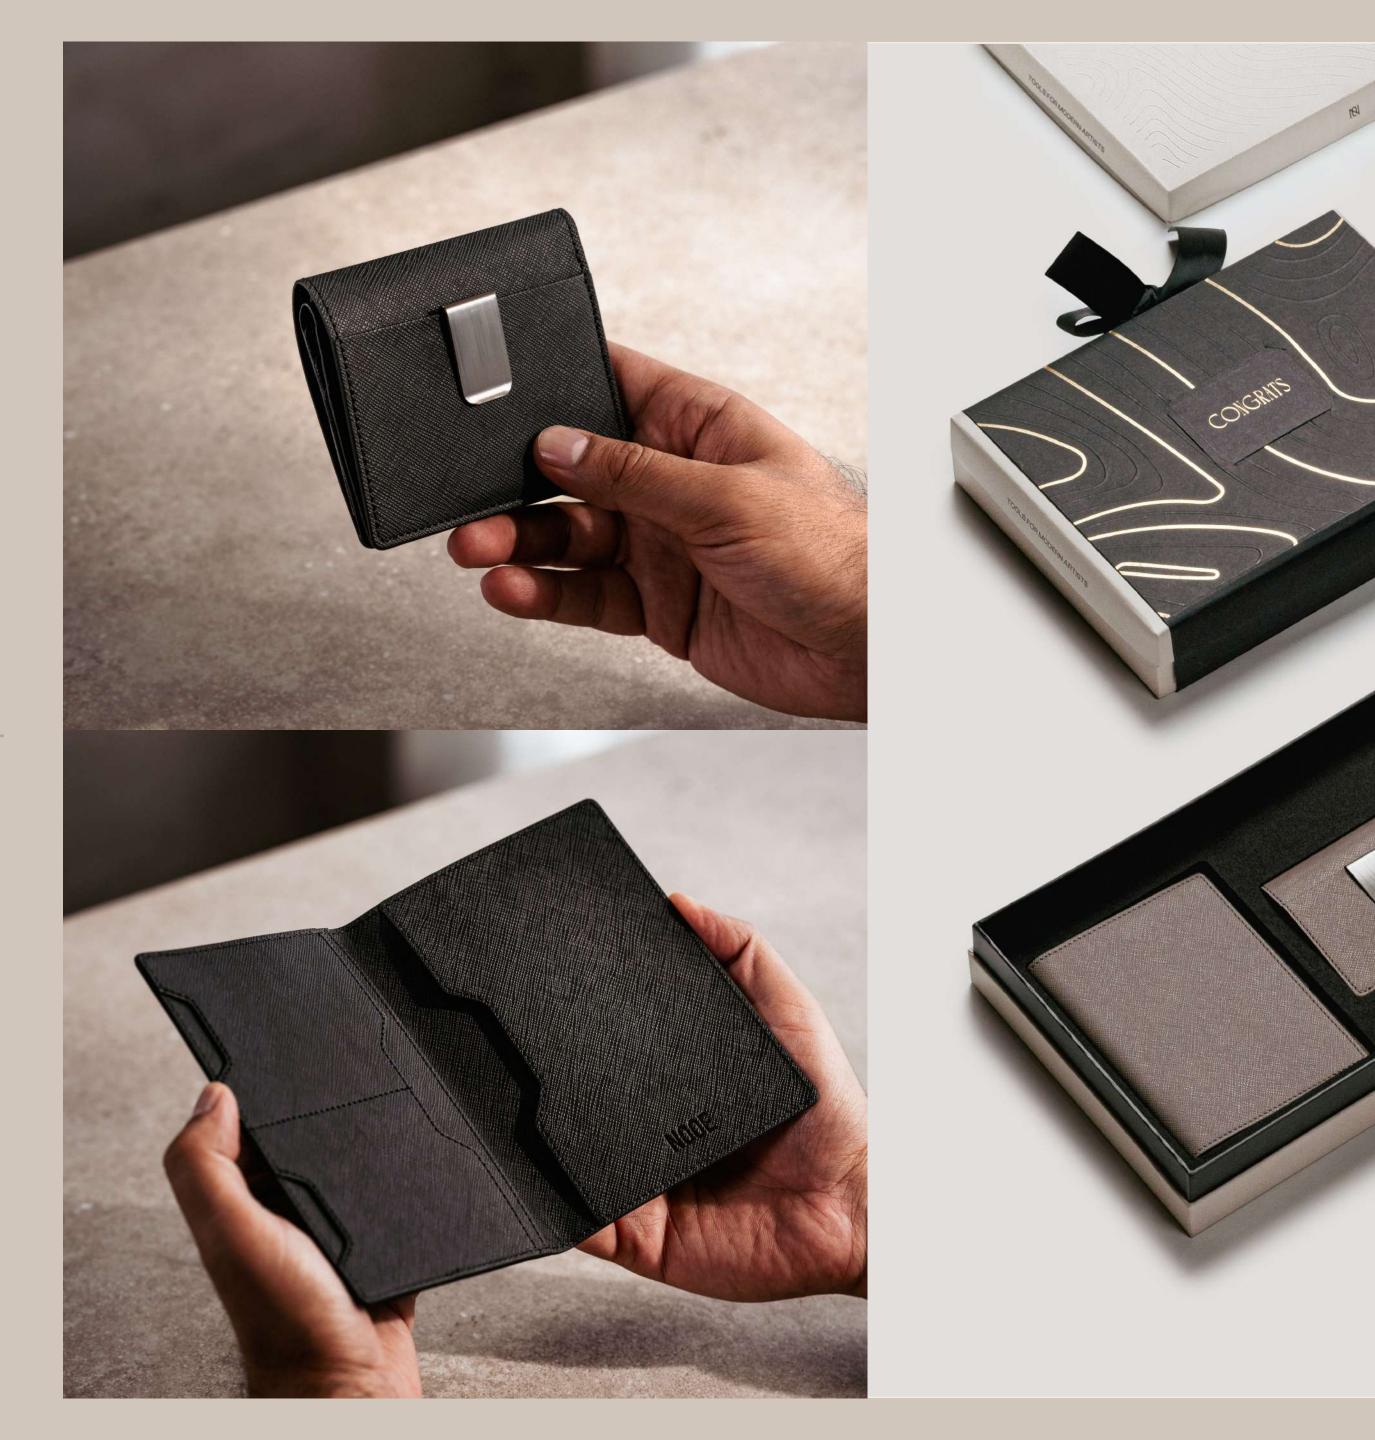

#### What's inside?

Set of Sleight Bi-Fold Wallet & Seek Passport Holder, packed in a hard box.

## GIFT SETS

Impeccably crafted gift sets from our design portfolio.

# Customise with your brand

Thoughtfully planned corporate branding placement that elevates your brand experience.

Premium Gift Packaging

Our year-long gift packaging comes with a luxe embossed line pattern with gold accents.