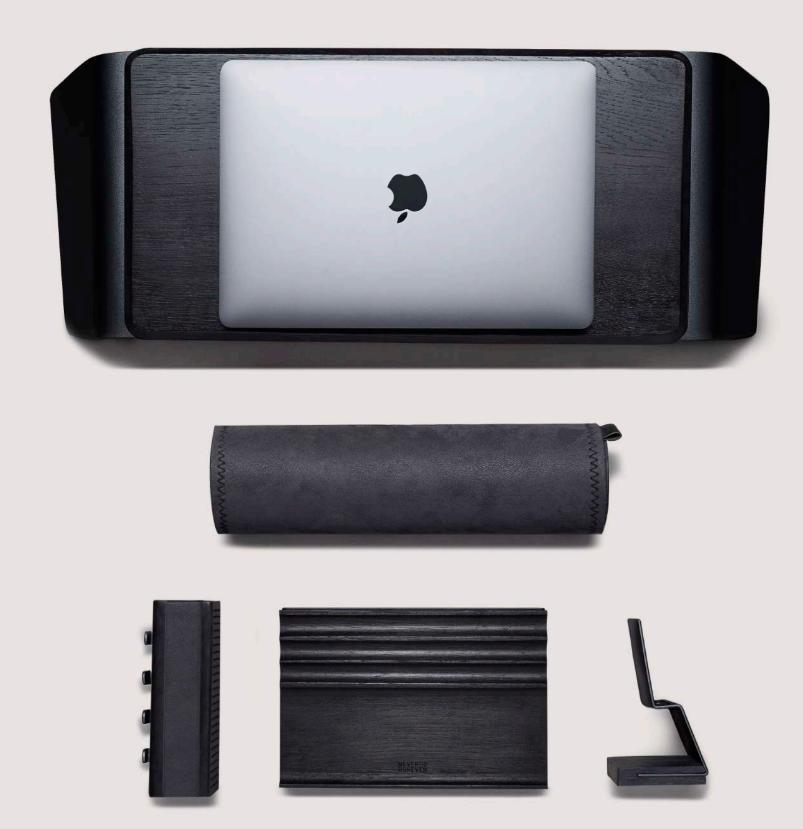

## CONFIG 01

Set of 5, featuring

Anywhere Laptop Stand,

Suede Desk Rug,

Hands-on Mobile Stand,

Exhibit Desk Organiser &

Wire Governor