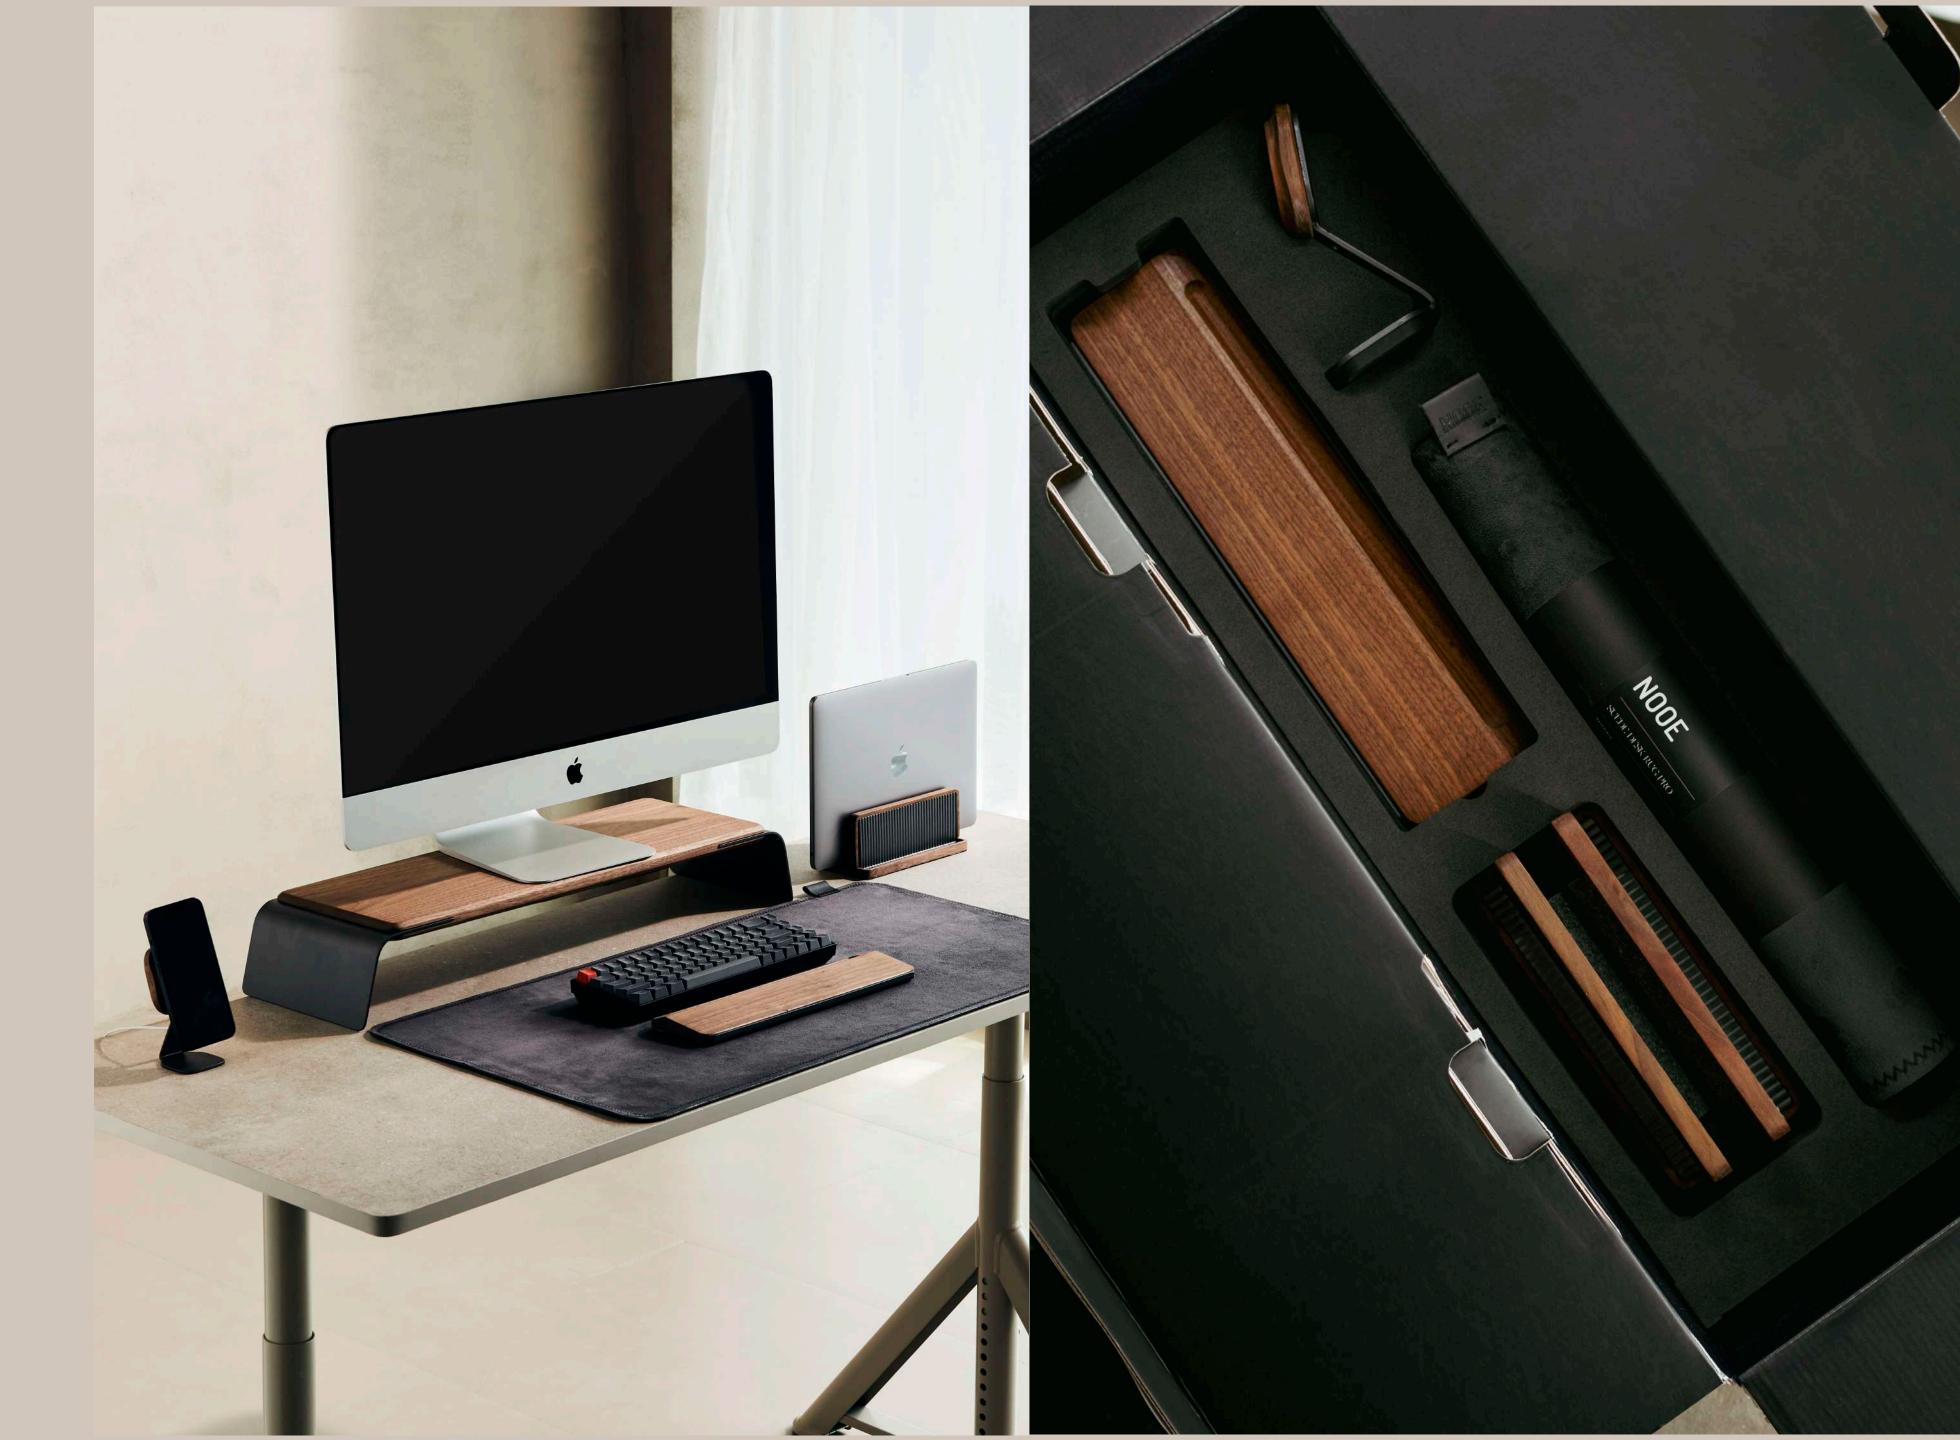

### CONFIG 02

Set of 5, featuring
Soar Monitor Stand,
Monocle MagSafe Stand,
Lateral Laptop Dock,
Ease Keyboard Palmrest &
Suede Desk Rug Pro