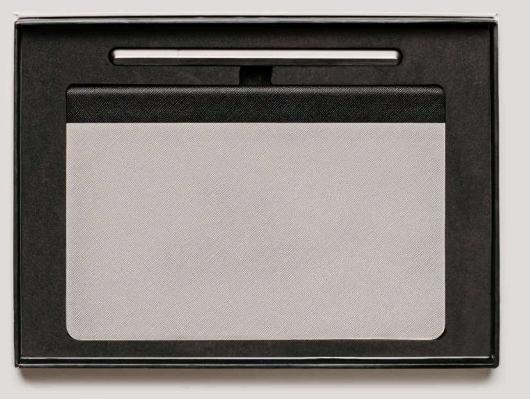

### EDC MINI

#### What's inside?

Set of Sleight Bi-Fold Wallet & Seek Passport Holder, packed in a hard box.