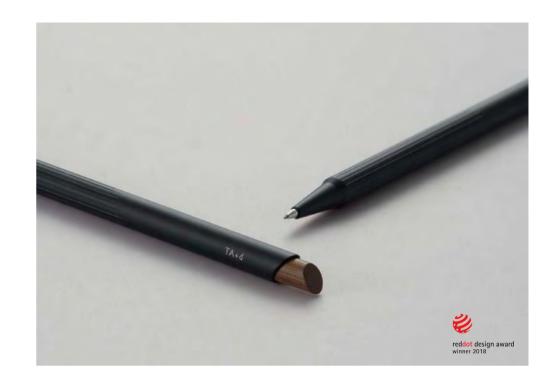

## reddot design award winner 2018

TA+d

### **Fiber series**

Bamboo writing series

To enjoy writing easily and fine is the concept of design. Using the rapid growth of environmentally friendly bamboo and aluminum. Full series of products use fiber cutting techniques to make holding feeling better.

#### **Fiber** Bamboo Fountain Pen

A design that pays attention to how it feels in your hand, combining the texture and feel of fiber, a steady weight, and smooth inking. Allowing the natural ideas, from the bamboo material to the magnetic pen holder function to be expressed in detail every time a hand touches the pen and in every moment of writing.