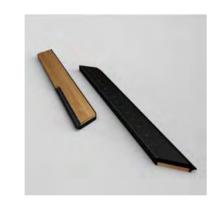

#### **One2** Bamboo letter opener / ruler

The fusion of two essential tools in life - letter opener and ruler in one. An easy and elegant way to open your letters and packages.

Flip it around and you have an accurate ruler for measuring. The ultimate design of combining letter opener and ruler in one using natural bamboo and durable metal.

feature: letter opener and ruler in one, providing the function of both in a metal and bamboo combination

Coler : ● Black Material : Bamboo / Aluminum Size : 162L x 15W x 3H mm / 10g