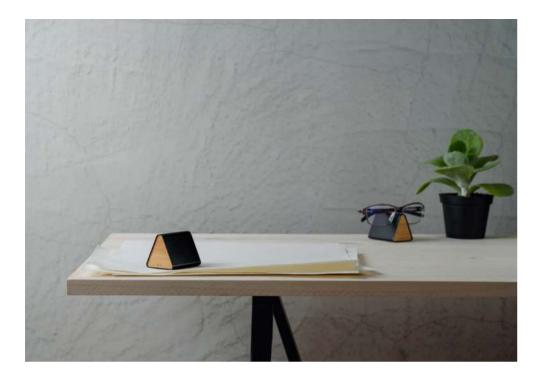

### Triangle Bamboo Eyewear Stand

Present naturally, maintain a simple balance;

It is a home for glasses, return to a tasteful angle.

Round Bamboo Pen Holder

It made up by the pure cylinder and moist smoked bamboo.

Vertical Bamboo Standing Pen

Color : Black / Titanium Material : Bamboo / Aluminum Size : Ø55 x 166H mm

Triangle Bamboo Eyewear Stand

Color : Black Material : Bamboo / Aluminum Size : 56L x 42W x 41.5H mm p.10