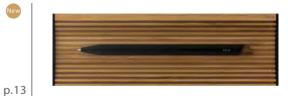

#### Fiber Bamboo Mechanical Pencil

A mechanical pencil where the lead does not break easily. The tip is designed with meticulous craftsmanship and constructed with proper weight infusion, so that the writing strength is delivered directly to the front. Combined with the efficient beveled plunder design, the pencil provides you with pleasant, uninterrupted writing time.

Coler : ● Black / ● Titanium / ● Gun metal Material : Bamboo / Aluminum Size : Ø9 x 149L mm / 19g / 0.7mm