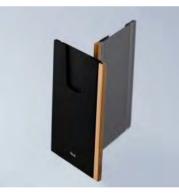

#### Slide Bamboo Card Case

A business card holder that can really introduce you and eliminate the nervous tension at the first meeting.

Can slide out cards one-handed and passed on with both hands, the combination of bamboo and aluminum will let people see you as a person of taste, with warmth and professionalism.

Coler : • Black / • Verdigris

Capacity : 13~15 pcs

Material : Bamboo / Aluminum

Size : 63L x 105W x 8.3H mm / 22g