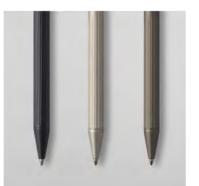

### **Fiber series**

Bamboo writing series

To enjoy writing easily and fine is the concept of design. Using the rapid growth of environmentally friendly bamboo and aluminum. Full series of products use fiber cutting techniques to make holding feeling better.

Coler : ● Black / ● Titanium / ● Gun metal Material : Bamboo / Aluminum Size : Ø11 x 149L mm / 32g Germany SCHMIDT F-tip Ink cartridge\*1 + Ink converter\*1 \*The pen cap has magnetic parts.

Refills are SCHMIDT EasyFLOW 9000 from Germany, and of international Parker ballpoint pen specification standards.

Coler : • Black / • Titanium / • Gun metal Material : Bamboo / Aluminum Size : Ø9 x 149L mm / 19g Germany SCHMIDT EasyFLOW 9000 \*1

Coler : ● Black / ● Titanium / ● Gun metal Material : Bamboo / Aluminum Size : Ø9 x 149L mm / 19g / 0.7mm