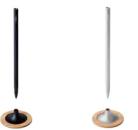

### Vertical Bamboo Standing Pen

Standing succinctly like a bamboo stalk growing straightly up to the sky The simple scenery comes just handy.

It is an indispensable writing tool that is just as much an art piece itself, dual-color bamboo and metallic design which serves beautifully as a miniature of a landscape on the desk.

Refills are SCHMIDT EasyFLOW 9000 from Germany, and of international Parker b allpoint pen specif ication standards.

Coler : • Black / • Titanium Material : Bamboo / Aluminum Size : Ø55 x 166L mm / 65g