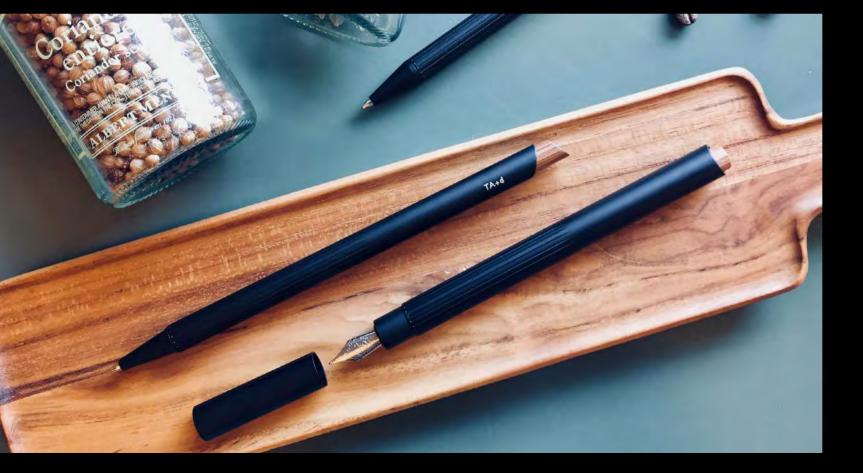

### **Fiber series**

Bamboo writing series

To enjoy writing easily and fine is the concept of design. Using the rapid growth of environmentally friendly bamboo and aluminum. Full series of products use fiber cutting techniques to make holding feeling better.

#### Design Features:

1. Ballpoint pen / Mechanical pen are designed with a tilt compression component, comfortable 19g in weight and smooth writing refills of German Schmidt.

2 .The fountain pen uses a 11mm diameter pen body design with precise 32g weights. Magnetic pen cap design achieves the elegant open feeling, and also become a temporary pen holder on the table.

3. The fiber bamboo writing series is designed with perfect weight distribution. As the pen is written with, the center of gravity point is toward nib, which gives you the best writing experience.