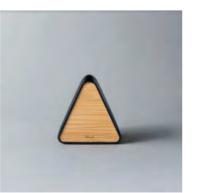

### Triangle Bamboo Eyewear Stand

Present naturally, maintain a simple balance;

It is a home for glasses, return to a tasteful angle.

Round Bamboo Pen Holder

It made up by the pure cylinder and moist smoked bamboo.

Vertical Bamboo Standing Pen

Color : Black / Titanium Material : Bamboo / Aluminum Size : Ø55 x 166H mm

Triangle Bamboo Eyewear Stand

Color : Black Material : Bamboo / Aluminum Size : 56L x 42W x 41.5H mm p.10