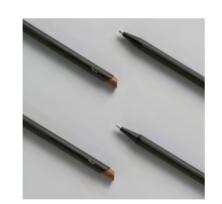

### **Fiber series**

Bamboo writing series

To enjoy writing easily and fine is the concept of design. Using the rapid growth of environmentally friendly bamboo and aluminum. Full series of products use fiber cutting techniques to make holding feeling better.

3. The fiber bamboo writing series is designed with perfect weight distribution. As the pen is written with, the center of gravity point is toward nib, which gives you the best writing experience.