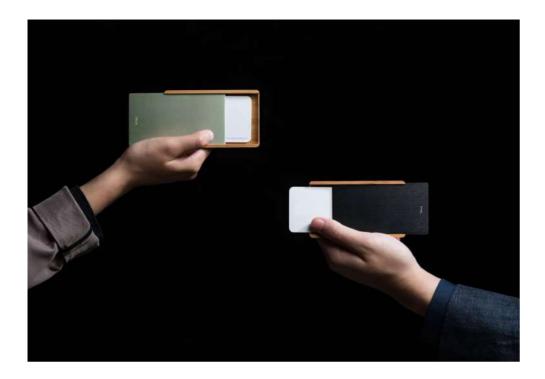

#### Slide Bamboo Card Case

A business card holder that can really introduce you and eliminate the nervous tension at the first meeting.

Can slide out cards one-handed and passed on with both hands, the combination of bamboo and aluminum will let people see you as a person of taste, with warmth and professionalism.

Coler : • Black / • Verdigris

Capacity : 13~15 pcs

Material : Bamboo / Aluminum

Size : 63L x 105W x 8.3H mm / 22g