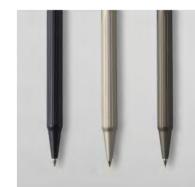

### **Fiber series**

Bamboo writing series

To enjoy writing easily and fine is the concept of design. Using the rapid growth of environmentally friendly bamboo and aluminum. Full series of products use fiber cutting techniques to make holding feeling better.

Coler : ● Black / ● Titanium / ● Gun metal Material : Bamboo / Aluminum Size : Ø11 x 149L mm / 32g Germany SCHMIDT F-tip Ink cartridge\*1 + Ink converter\*1 \*The pen cap has magnetic parts.

Refills are SCHMIDT EasyFLOW 9000 from Germany, and of international Parker ballpoint pen specification standards.

Coler : • Black / • Titanium / • Gun metal Material : Bamboo / Aluminum Size : Ø9 x 149L mm / 19g Germany SCHMIDT EasyFLOW 9000 \*1

Coler : ● Black / ● Titanium / ● Gun metal Material : Bamboo / Aluminum Size : Ø9 x 149L mm / 19g / 0.7mm