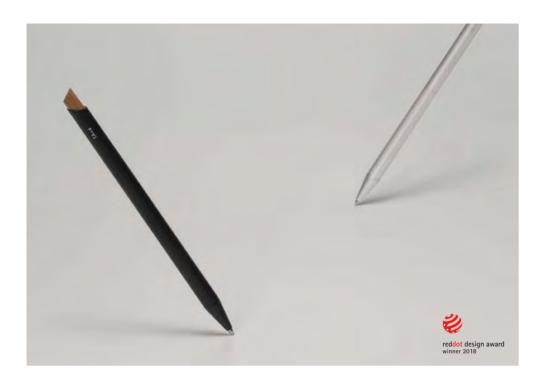

#### **Fiber** Bamboo Fountain Pen

A design that pays attention to how it feels in your hand, combining the texture and feel of fiber, a steady weight, and smooth inking. Allowing the natural ideas, from the bamboo material to the magnetic pen holder function to be expressed in detail every time a hand touches the pen and in every moment of writing.

#### **Fiber** Bamboo Ballpoint pen

A must-have naturalistic ballpoint pen in life. Its casually beveled plunger is exclusively designed, while the centered weight and fiber texture makes your writing experience smooth and flowing, allowing you enjoy a relaxing time as the pen tip glides naturally on the paper.