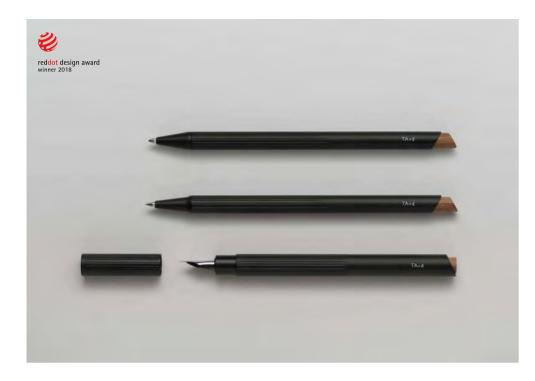

#### **Fiber** Bamboo Fountain Pen

A design that pays attention to how it feels in your hand, combining the texture and feel of fiber, a steady weight, and smooth inking. Allowing the natural ideas, from the bamboo material to the magnetic pen holder function to be expressed in detail every time a hand touches the pen and in every moment of writing.

Coler : ● Black / ● Titanium / ● Gun metal Material : Bamboo / Aluminum Size : Ø11 x 149L mm / 32g Germany SCHMIDT F-tip Ink cartridge\*1 + Ink converter\*1 \*The pen cap has magnetic parts.

#### **Fiber** Bamboo Ballpoint pen

A must-have naturalistic ballpoint pen in life. Its casually beveled plunger is exclusively designed, while the centered weight and fiber texture makes your writing experience smooth and flowing, allowing you enjoy a relaxing time as the pen tip glides naturally on the paper.

Refills are SCHMIDT EasyFLOW 9000 from Germany, and of international Parker ballpoint pen specification standards.

Coler : • Black / • Titanium / • Gun metal Material : Bamboo / Aluminum Size : Ø9 x 149L mm / 19g Germany SCHMIDT EasyFLOW 9000 \*1

#### Fiber Bamboo Mechanical Pencil

A mechanical pencil where the lead does not break easily. The tip is designed with meticulous craftsmanship and constructed with proper weight infusion, so that the writing strength is delivered directly to the front. Combined with the efficient beveled plunder design, the pencil provides you with pleasant, uninterrupted writing time.

Coler : ● Black / ● Titanium / ● Gun metal Material : Bamboo / Aluminum Size : Ø9 x 149L mm / 19g / 0.7mm