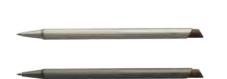

#### **Fiber** Bamboo Ballpoint pen

A must-have naturalistic ballpoint pen in life. Its casually beveled plunger is exclusively designed, while the centered weight and fiber texture makes your writing experience smooth and flowing, allowing you enjoy a relaxing time as the pen tip glides naturally on the paper.

Refills are SCHMIDT EasyFLOW 9000 from Germany, and of international Parker ballpoint pen specification standards.

Coler : • Black / • Titanium / • Gun metal Material : Bamboo / Aluminum Size : Ø9 x 149L mm / 19g Germany SCHMIDT EasyFLOW 9000 \*1