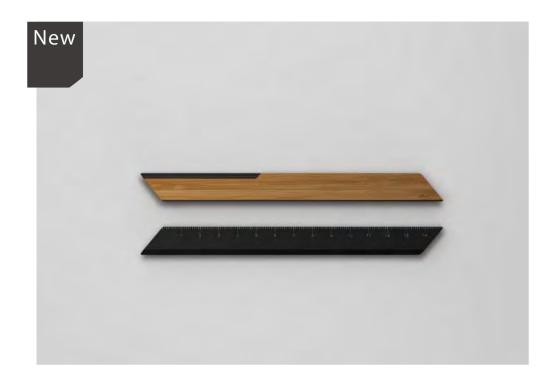

#### **One2** Bamboo letter opener / ruler

The fusion of two essential tools in life - letter opener and ruler in one. An easy and elegant way to open your letters and packages.

Flip it around and you have an accurate ruler for measuring. The ultimate design of combining letter opener and ruler in one using natural bamboo and durable metal.

feature: letter opener and ruler in one, providing the function of both in a metal and bamboo combination

Coler : ● Black Material : Bamboo / Aluminum Size : 162L x 15W x 3H mm / 10g