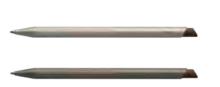

#### **Fiber** Bamboo Fountain Pen

A design that pays attention to how it feels in your hand, combining the texture and feel of fiber, a steady weight, and smooth inking. Allowing the natural ideas, from the bamboo material to the magnetic pen holder function to be expressed in detail every time a hand touches the pen and in every moment of writing.

Coler : ● Black / ● Titanium / ● Gun metal Material : Bamboo / Aluminum Size : Ø11 x 149L mm / 32g Germany SCHMIDT F-tip Ink cartridge\*1 + Ink converter\*1 \*The pen cap has magnetic parts.