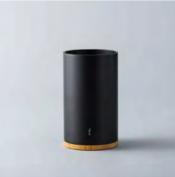

### Triangle Bamboo Eyewear Stand

Present naturally, maintain a simple balance;

It is a home for glasses, return to a tasteful angle.

Round Bamboo Pen Holder

It made up by the pure cylinder and moist smoked bamboo.

The brown and the cold metal color make it become a simple architecture and a landscape of a desk.

Coler : • Black Material : Bamboo / Aluminum Size : Ø63.5 x 106H mm / 143g

Coler : • Black

Material : Bamboo / Aluminum