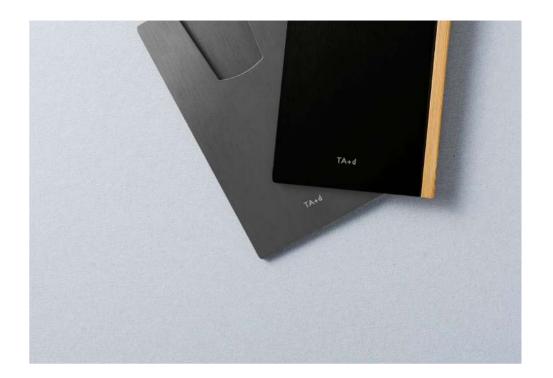

#### Slide Bamboo Card Case

A business card holder that can really introduce you and eliminate the nervous tension at the first meeting.

Can slide out cards one-handed and passed on with both hands, the combination of bamboo and aluminum will let people see you as a person of taste, with warmth and professionalism.

Coler : • Black / • Verdigris

Capacity : 13~15 pcs

Material : Bamboo / Aluminum

Size : 63L x 105W x 8.3H mm / 22g