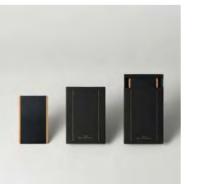

#### Slide Bamboo Card Case

A business card holder that can really introduce you and eliminate the nervous tension at the first meeting.

Can slide out cards one-handed and passed on with both hands, the combination of bamboo and aluminum will let people see you as a person of taste, with warmth and professionalism.

Coler : • Black / • Verdigris

Capacity : 13~15 pcs

Material : Bamboo / Aluminum

Size : 63L x 105W x 8.3H mm / 22g

### Slide Light Bamboo Card Holder

Light and portable, present the possible design concepts at any time;

Consider the slightest differences and combine the features of double materials, it has the general required capacity and function.

Coler : ● Black / ● Titanium Material : Bamboo / Aluminum Size : 97L x 59W x 4H m / 24g Capacity : 3~5 pcs

Color : Black / Titanium / Gun metal Material : Bamboo / Aluminum Size : Ø11 x 149L mm p.5

Ľ

Ľ

Ľ

p.14