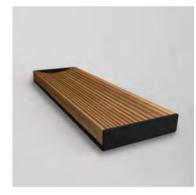

#### **One2** Bamboo letter opener / ruler

The fusion of two essential tools in life - letter opener and ruler in one. An easy and elegant way to open your letters and packages.

Flip it around and you have an accurate ruler for measuring. The ultimate design of combining letter opener and ruler in one using natural bamboo and durable metal.

feature: letter opener and ruler in one, providing the function of both in a metal and bamboo combination

Coler : ● Black Material : Bamboo / Aluminum Size : 162L x 15W x 3H mm / 10g