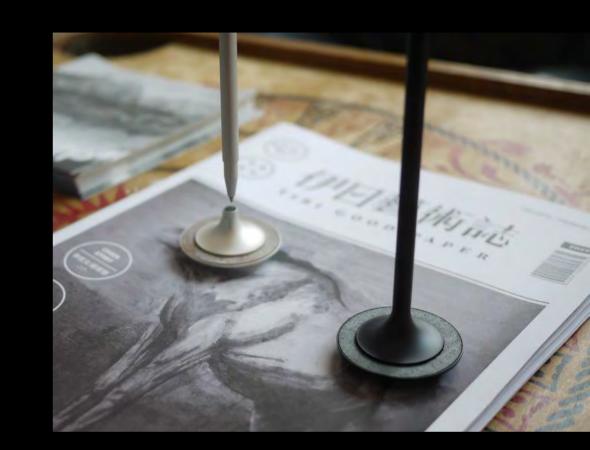

### Vertical Bamboo Standing Pen

Standing succinctly like a bamboo stalk growing straightly up to the sky The simple scenery comes just handy.

It is an indispensable writing tool that is just as much an art piece itself, dual-color bamboo and metallic design which serves beautifully as a miniature of a landscape on the desk.

Refills are SCHMIDT EasyFLOW 9000 from Germany, and of international Parker b allpoint pen specif ication standards.

Coler : • Black / • Titanium Material : Bamboo / Aluminum Size : Ø55 x 166L mm / 65g