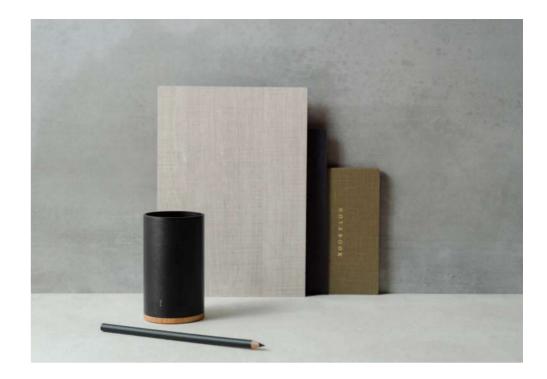

### Triangle Bamboo Eyewear Stand

Present naturally, maintain a simple balance;

It is a home for glasses, return to a tasteful angle.

Round Bamboo Pen Holder

It made up by the pure cylinder and moist smoked bamboo.

The brown and the cold metal color make it become a simple architecture and a landscape of a desk.

Coler : • Black Material : Bamboo / Aluminum Size : Ø63.5 x 106H mm / 143g

Coler : • Black

Material : Bamboo / Aluminum