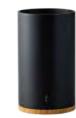

### Triangle Bamboo Eyewear Stand

Present naturally, maintain a simple balance;

It is a home for glasses, return to a tasteful angle.

Round Bamboo Pen Holder

It made up by the pure cylinder and moist smoked bamboo.

The brown and the cold metal color make it become a simple architecture and a landscape of a desk.

Coler : • Black Material : Bamboo / Aluminum Size : Ø63.5 x 106H mm / 143g

Coler : • Black

Material : Bamboo / Aluminum

Round Bamboo Pen Holder

Color : Black Material : Bamboo / Aluminum Size : Ø63.5 x 106H mm p.11

One2 Bamboo letter knife / ruler

Color : Black Material : Bamboo / Aluminum Size : 162L x 15W x 3H mm p.12

New