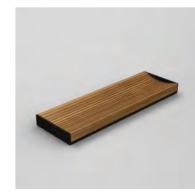

## Desktop Landscape

### Triangle Bamboo Eyewear Stand

Present naturally, maintain a simple balance;

It is a home for glasses, return to a tasteful angle.

Round Bamboo Pen Holder

It made up by the pure cylinder and moist smoked bamboo.

The brown and the cold metal color make it become a simple architecture and a landscape of a desk.

Coler : • Black Material : Bamboo / Aluminum Size : Ø63.5 x 106H mm / 143g

Coler : • Black

Material : Bamboo / Aluminum