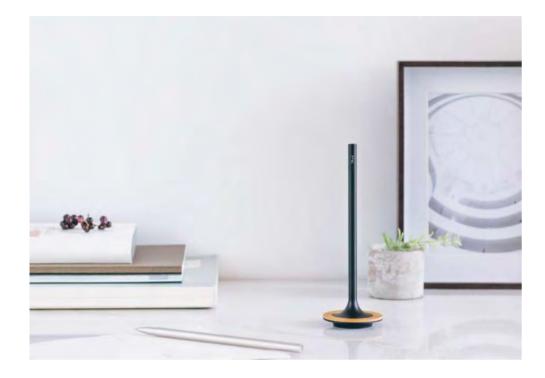

### Vertical Bamboo Standing Pen

Standing succinctly like a bamboo stalk growing straightly up to the sky The simple scenery comes just handy.

It is an indispensable writing tool that is just as much an art piece itself, dual-color bamboo and metallic design which serves beautifully as a miniature of a landscape on the desk.

Refills are SCHMIDT EasyFLOW 9000 from Germany, and of international Parker b allpoint pen specif ication standards.

Coler : • Black / • Titanium Material : Bamboo / Aluminum Size : Ø55 x 166L mm / 65g