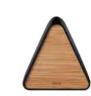

### Triangle Bamboo Eyewear Stand

Present naturally, maintain a simple balance;

It is a home for glasses, return to a tasteful angle.

Round Bamboo Pen Holder

It made up by the pure cylinder and moist smoked bamboo.

The brown and the cold metal color make it become a simple architecture and a landscape of a desk.

Coler : • Black Material : Bamboo / Aluminum Size : Ø63.5 x 106H mm / 143g

Coler : • Black

Material : Bamboo / Aluminum