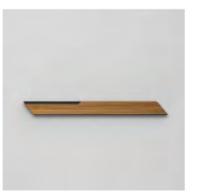

#### **One2** Bamboo letter opener / ruler

The fusion of two essential tools in life - letter opener and ruler in one. An easy and elegant way to open your letters and packages.

Flip it around and you have an accurate ruler for measuring. The ultimate design of combining letter opener and ruler in one using natural bamboo and durable metal.

feature: letter opener and ruler in one, providing the function of both in a metal and bamboo combination

Coler : ● Black Material : Bamboo / Aluminum Size : 162L x 15W x 3H mm / 10g