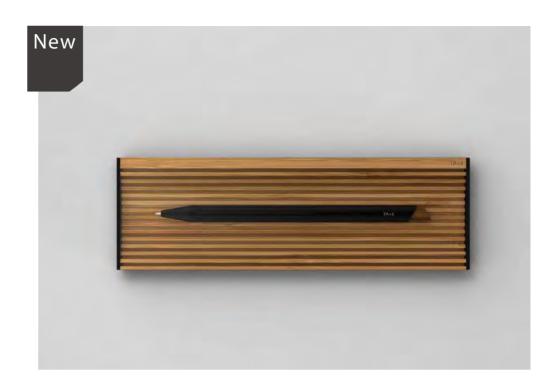

#### **One2** Bamboo letter opener / ruler

The fusion of two essential tools in life - letter opener and ruler in one. An easy and elegant way to open your letters and packages.

Flip it around and you have an accurate ruler for measuring. The ultimate design of combining letter opener and ruler in one using natural bamboo and durable metal.

feature: letter opener and ruler in one, providing the function of both in a metal and bamboo combination

Coler : ● Black Material : Bamboo / Aluminum Size : 162L x 15W x 3H mm / 10g