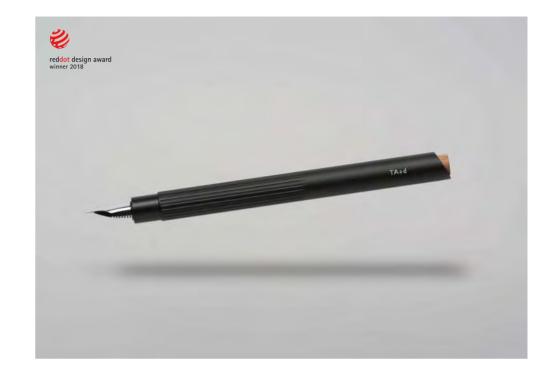

#### **Fiber** Bamboo Fountain Pen

A design that pays attention to how it feels in your hand, combining the texture and feel of fiber, a steady weight, and smooth inking. Allowing the natural ideas, from the bamboo material to the magnetic pen holder function to be expressed in detail every time a hand touches the pen and in every moment of writing.

Coler : ● Black / ● Titanium / ● Gun metal Material : Bamboo / Aluminum Size : Ø11 x 149L mm / 32g Germany SCHMIDT F-tip Ink cartridge\*1 + Ink converter\*1 \*The pen cap has magnetic parts.