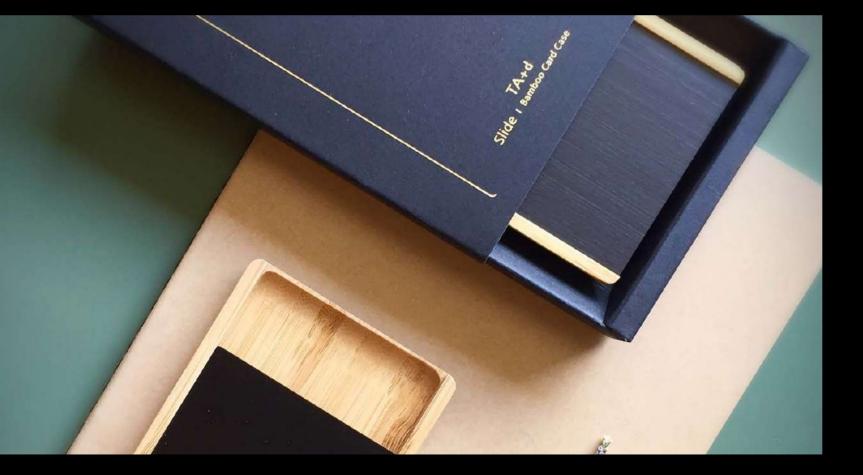

#### Slide Bamboo Card Case

A business card holder that can really introduce you and eliminate the nervous tension at the first meeting.

Can slide out cards one-handed and passed on with both hands, the combination of bamboo and aluminum will let people see you as a person of taste, with warmth and professionalism.

Coler : • Black / • Verdigris

Capacity : 13~15 pcs

Material : Bamboo / Aluminum

Size : 63L x 105W x 8.3H mm / 22g