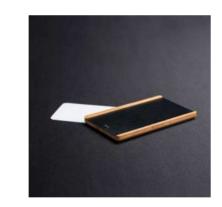

### Slide Light Bamboo Card Holder

Light and portable, present the possible design concepts at any time;

Consider the slightest differences and combine the features of double materials, it has the general required capacity and function.

Coler : ● Black / ● Titanium Material : Bamboo / Aluminum Size : 97L x 59W x 4H m / 24g Capacity : 3~5 pcs

Color : Black / Titanium / Gun metal Material : Bamboo / Aluminum Size : Ø11 x 149L mm p.5

Ľ

Ľ

Ľ

p.14