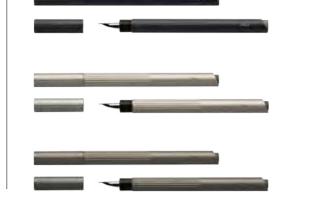

### **Fiber series**

Bamboo writing series

To enjoy writing easily and fine is the concept of design. Using the rapid growth of environmentally friendly bamboo and aluminum. Full series of products use fiber cutting techniques to make holding feeling better.

#### Design Features:

1. Ballpoint pen / Mechanical pen are designed with a tilt compression component, comfortable 19g in weight and smooth writing refills of German Schmidt.

2 .The fountain pen uses a 11mm diameter pen body design with precise 32g weights. Magnetic pen cap design achieves the elegant open feeling, and also become a temporary pen holder on the table.

3. The fiber bamboo writing series is designed with perfect weight distribution. As the pen is written with, the center of gravity point is toward nib, which gives you the best writing experience.

#### **Fiber** Bamboo Fountain Pen

A design that pays attention to how it feels in your hand, combining the texture and feel of fiber, a steady weight, and smooth inking. Allowing the natural ideas, from the bamboo material to the magnetic pen holder function to be expressed in detail every time a hand touches the pen and in every moment of writing.

Coler : ● Black / ● Titanium / ● Gun metal Material : Bamboo / Aluminum Size : Ø11 x 149L mm / 32g Germany SCHMIDT F-tip Ink cartridge\*1 + Ink converter\*1 \*The pen cap has magnetic parts.

#### **Fiber** Bamboo Ballpoint pen

A must-have naturalistic ballpoint pen in life. Its casually beveled plunger is exclusively designed, while the centered weight and fiber texture makes your writing experience smooth and flowing, allowing you enjoy a relaxing time as the pen tip glides naturally on the paper.

Refills are SCHMIDT EasyFLOW 9000 from Germany, and of international Parker ballpoint pen specification standards.

Coler : • Black / • Titanium / • Gun metal Material : Bamboo / Aluminum Size : Ø9 x 149L mm / 19g Germany SCHMIDT EasyFLOW 9000 \*1

#### Fiber Bamboo Mechanical Pencil

A mechanical pencil where the lead does not break easily. The tip is designed with meticulous craftsmanship and constructed with proper weight infusion, so that the writing strength is delivered directly to the front. Combined with the efficient beveled plunder design, the pencil provides you with pleasant, uninterrupted writing time.

Coler : ● Black / ● Titanium / ● Gun metal Material : Bamboo / Aluminum Size : Ø9 x 149L mm / 19g / 0.7mm