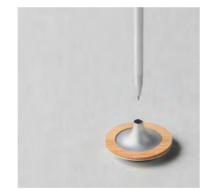

### Vertical Bamboo Standing Pen

Standing succinctly like a bamboo stalk growing straightly up to the sky The simple scenery comes just handy.

It is an indispensable writing tool that is just as much an art piece itself, dual-color bamboo and metallic design which serves beautifully as a miniature of a landscape on the desk.

Refills are SCHMIDT EasyFLOW 9000 from Germany, and of international Parker b allpoint pen specif ication standards.

Coler : • Black / • Titanium Material : Bamboo / Aluminum Size : Ø55 x 166L mm / 65g