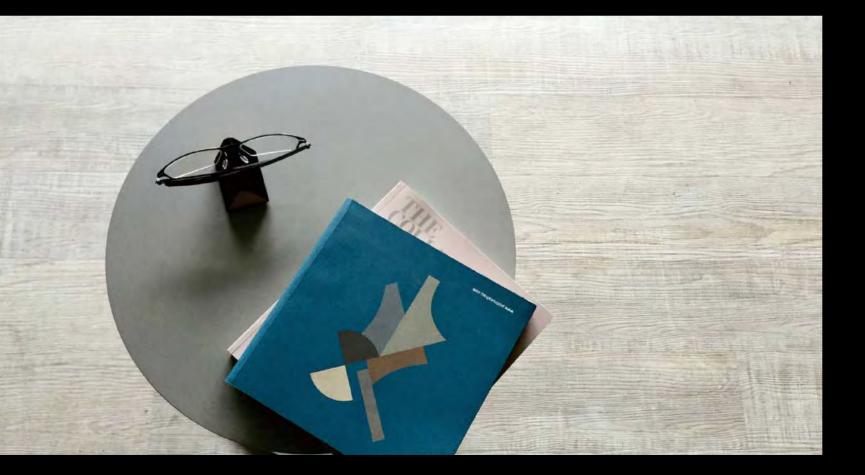

### Triangle Bamboo Eyewear Stand

Present naturally, maintain a simple balance;

It is a home for glasses, return to a tasteful angle.

Round Bamboo Pen Holder

It made up by the pure cylinder and moist smoked bamboo.

Vertical Bamboo Standing Pen

Color : Black / Titanium Material : Bamboo / Aluminum Size : Ø55 x 166H mm

Triangle Bamboo Eyewear Stand

Color : Black Material : Bamboo / Aluminum Size : 56L x 42W x 41.5H mm p.10